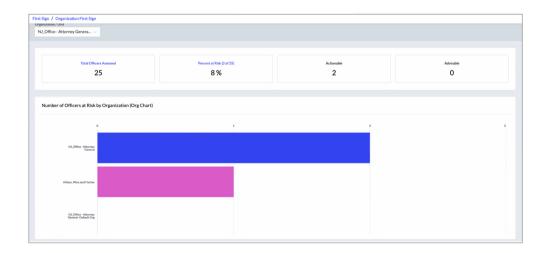

#### First Sign® Navigation to Reports and Organizations

Users can drill down to the next level of charts in our "at risk" chart by clicking on a bar in the bar graph.