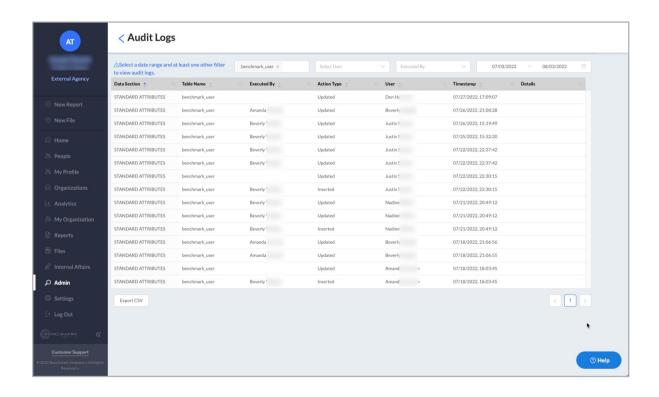

#### **Export Audit Log**

Audit Logs provide a timestamp of changes, creations, and deletions made to records in Benchmark Analytics. Now, you can export a CSV file containing a given audit's results for distribution, analysis, storage, and more.