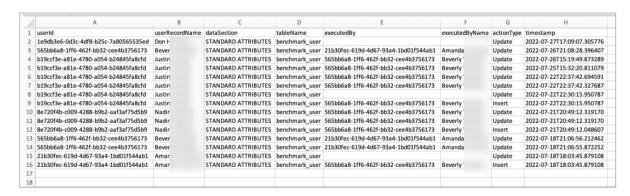

#### **Export Audit Log**

Audit Logs provide a timestamp of changes, creations, and deletions made to records in Benchmark Analytics. Now, you can export a CSV file containing a given audit's results for distribution, analysis, storage, and more.